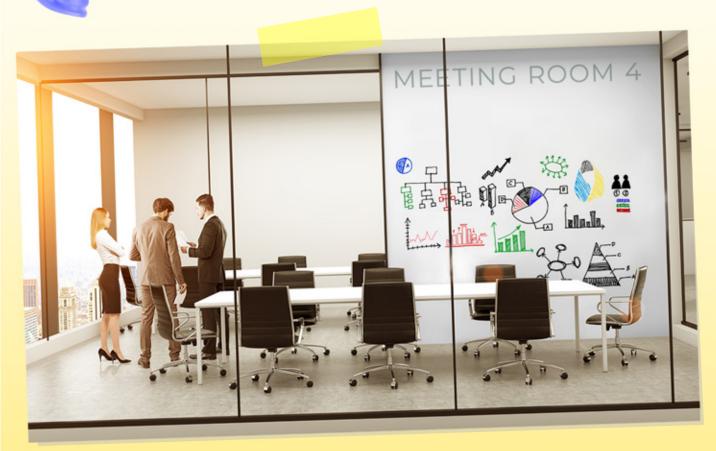

## TOUGHEST LONG-TERM DRY-ERASE LAMINATION FILM

| Usage                       | To be applied on top of any smooth surface (printed or not)                              |
|-----------------------------|------------------------------------------------------------------------------------------|
| Printability                | As a perfectly erasable film, KlearWipe™ is not printable!                               |
| Colour                      | Transparent                                                                              |
| Adhesive                    | Clear acrylic permanent adhesive AFTER 24H 15 N /25mm                                    |
| Width                       | 1,372 mm (54")   1 ,524 mm (60")                                                         |
| Lamination compatibility    | Ideal on all types of inks; performs extremely well on UV cured inks                     |
| Thickness (facefilm)        | 2.95 mil / 75μ                                                                           |
| Examples<br>of Applications | Schools, universities - ideal for use on desktops, filing cabinets, lockers, whiteboards |
|                             | Bars, restaurants - weekly specials, menus, counters, scheduling                         |
|                             | Healthcare - in-room boards, nursing station boards                                      |
|                             | Customer service communications centers                                                  |
| Benefits                    | Multi-functional hard-coat surface - white/blackboards laminate, anti-scratch            |
|                             | High-end quality surface with excellent scratch resistance, ideal for extensive use      |
|                             | No ghosting, even for longer term writing                                                |
|                             | Perfect writing - no pearling effect                                                     |
|                             | Wiping off permanent markers with isopropyl alcohol wipes doesn't damage the film        |
|                             | Turns any smooth surface into a dry-erase                                                |
|                             | Developed specifically for laminating onto UV cured prints - no silvering                |
|                             | Can be applied wet where needed (ex. manually) or laminated mechanically                 |
| Erasing                     | Dry-erase / whiteboard markers - any standard cloth                                      |
|                             | Liquid chalk markers - any standard wet cloth                                            |
|                             | Permanent markers - any cloth with isopropyl alcohol                                     |