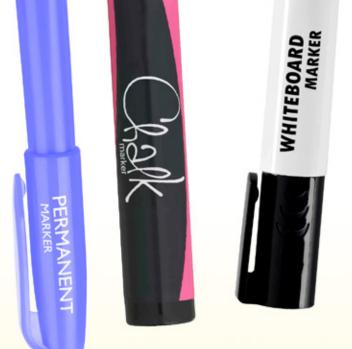

## TOUGHEST LONG-TERM DRY-ERASE LAMINATION FILM

| Usage                       | To be applied on top of any smooth surface (printed or not)                              |
|-----------------------------|------------------------------------------------------------------------------------------|
| Printability                | As a perfectly erasable film, KlearWipe™ is not printable!                               |
| Colour                      | Transparent                                                                              |
| Adhesive                    | Clear acrylic permanent adhesive AFTER 24H 15 N /25mm                                    |
| Width                       | 1,372 mm (54")   1 ,524 mm (60")                                                         |
| Lamination compatibility    | Ideal on all types of inks; performs extremely well on UV cured inks                     |
| Thickness (facefilm)        | 2.95 mil / 75μ                                                                           |
| Examples<br>of Applications | Schools, universities - ideal for use on desktops, filing cabinets, lockers, whiteboards |
|                             | Bars, restaurants - weekly specials, menus, counters, scheduling                         |
|                             | Healthcare - in-room boards, nursing station boards                                      |
|                             | Customer service communications centers                                                  |
| Benefits                    | Multi-functional hard-coat surface - white/blackboards laminate, anti-scratch            |
|                             | High-end quality surface with excellent scratch resistance, ideal for extensive use      |
|                             | No ghosting, even for longer term writing                                                |
|                             | Perfect writing - no pearling effect                                                     |
|                             | Wiping off permanent markers with isopropyl alcohol wipes doesn't damage the film        |
|                             | Turns any smooth surface into a dry-erase                                                |
|                             | Developed specifically for laminating onto UV cured prints - no silvering                |
|                             | Can be applied wet where needed (ex. manually) or laminated mechanically                 |
| Erasing                     | Dry-erase / whiteboard markers - any standard cloth                                      |
|                             | Liquid chalk markers - any standard wet cloth                                            |
|                             | Permanent markers - any cloth with isopropyl alcohol                                     |